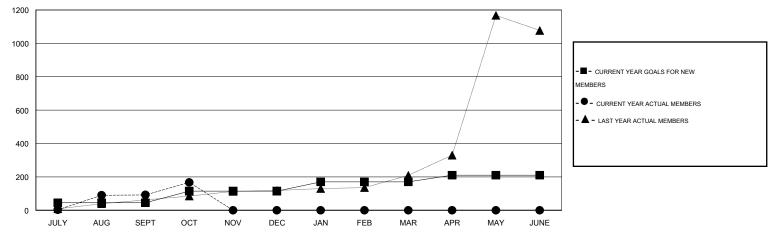

## LOCATION REP OF BANGLADESH

 $\mathsf{GMT} \mathsf{ CA} \ \mathbf{6}$ 

| Clubs                 |                  |           |                  |                  | Members<br>RESULTS FOR 2016-2017 |                    |                                     |                    |                  |
|-----------------------|------------------|-----------|------------------|------------------|----------------------------------|--------------------|-------------------------------------|--------------------|------------------|
| RESULTS FOR 2016-2017 |                  |           |                  |                  |                                  |                    |                                     |                    |                  |
| QUARTER               | NEW CLUB<br>GOAL | NEW CLUBS | DROPPED<br>CLUBS | NET<br>GAIN/LOSS | QUARTER                          | NEW MEMBER<br>GOAL | CHARTER AND<br>NEW MEMBERS<br>ADDED | DROPPED<br>MEMBERS | NET<br>GAIN/LOSS |
| JULY/AUG/SEPT         | 2                | 3         | 0                | 3                | JULY/AUG/SEPT                    | 45                 | 121                                 | 29                 | 92               |
| OCT/NOV/DEC           | 3                | 2         | 0                | 2                | OCT/NOV/DEC                      | 70                 | 85                                  | 10                 | 75               |
| JAN/FEB/MAR           | 3                | 0         | 0                | 0                | JAN/FEB/MAR                      | 55                 | 0                                   | 0                  | 0                |
| APR/MAY/JUNE          | 1                | 0         | 0                | 0                | APR/MAY/JUNE                     | 40                 | 0                                   | 0                  | 0                |

GOALS AND ACTUAL MEMBERS CUMULATIVE

| DROPPED CLUBS: 0 | 34 CLUBS OF 98 ADDED 1 OR MORE | GENDER DISTRIBUTION   |              |  |
|------------------|--------------------------------|-----------------------|--------------|--|
|                  | NEW MEMBERS                    |                       | 593 (80.15%) |  |
| DROPPED MEMBERS  |                                | FEMALE 64             | 42 (19.85%)  |  |
| DECEASED 0       | CLICK HERE FOR HEALTH          |                       | 570          |  |
| CLUB CANCELLED 0 | ASSESSMENT DATA                | FAMILY UNIT MEMBERS   | 244          |  |
| OTHER 39         |                                | HEAD OF HOUSEHOLD     |              |  |
| TOTAL 39         |                                | NON-HEAD OF HOUSEHOLD | 326          |  |