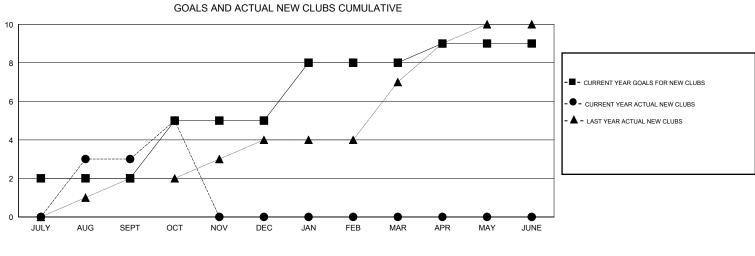

## LOCATION REP OF BANGLADESH

 $\mathsf{GMT} \mathsf{ CA} \ \mathbf{6}$ 

| Clubs                 |                  |           |                  |                  | Members<br>RESULTS FOR 2016-2017 |                    |                                     |                    |                  |
|-----------------------|------------------|-----------|------------------|------------------|----------------------------------|--------------------|-------------------------------------|--------------------|------------------|
| RESULTS FOR 2016-2017 |                  |           |                  |                  |                                  |                    |                                     |                    |                  |
| QUARTER               | NEW CLUB<br>GOAL | NEW CLUBS | DROPPED<br>CLUBS | NET<br>GAIN/LOSS | QUARTER                          | NEW MEMBER<br>GOAL | CHARTER AND<br>NEW MEMBERS<br>ADDED | DROPPED<br>MEMBERS | NET<br>GAIN/LOSS |
| JULY/AUG/SEPT         | 2                | 3         | 0                | 3                | JULY/AUG/SEPT                    | 45                 | 121                                 | 29                 | 92               |
| OCT/NOV/DEC           | 3                | 2         | 0                | 2                | OCT/NOV/DEC                      | 70                 | 85                                  | 10                 | 75               |
| JAN/FEB/MAR           | 3                | 0         | 0                | 0                | JAN/FEB/MAR                      | 55                 | 0                                   | 0                  | 0                |
| APR/MAY/JUNE          | 1                | 0         | 0                | 0                | APR/MAY/JUNE                     | 40                 | 0                                   | 0                  | 0                |